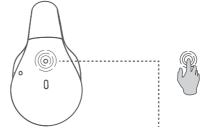

#### Touch Control

X2►II X2 J • X3 I≪

25 🗶 X4 🖳

Play/Pause(L/R) x2

Previous song(L) x3

Next song(R) x3

Music Mode

X2 ►II X2 - X3 ►I 25 - X4 ₽

#### Call Mode

Answer/Hang up(L/R) x2 Long press 2s(L/R): Reject Voice Assistant (Siri)(L/R) x4