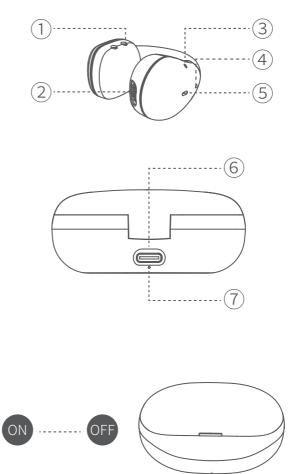

#### Earphone

Charging contacts
Sound hole
Microphone
Smart touch
LED indicator

#### Charging box

Charging portLED indicator