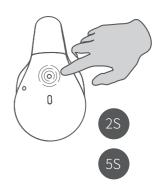

#### Manually On/Off

- 1.When the earphone is off, long press the earphone touch area about 2 seconds to power on the earphone.
- 2.When the earphone is on, long press the earphone touch area about 5 seconds to power off the earphone.