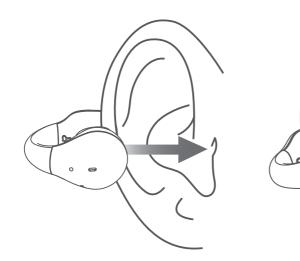

#### Wearing

Please place the earphone on the auricle, rotate it and adjust it to the best angle to ensure that it is comfortable and stable.

User Manual

Charging Cable

Qualified Certificate