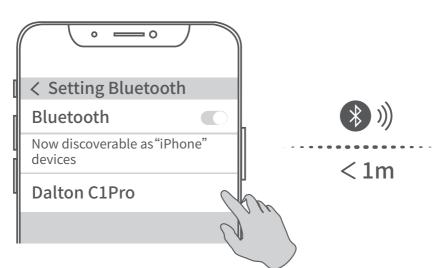

#### How to pair

When earphone and phone is within effective distance, pen the charging box and take earphone out, the left and right earphones will power on and connect automatically. Turn on phone's Bluetooth function and enter the search pairing state, select "Dalton C1Pro" device in the Bluetooth list of smart devices to connect.